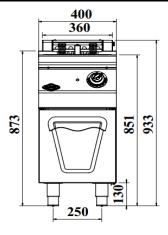

## **Main Information**

| Length | 400 mm |
|--------|--------|
| Depth  | 930 mm |
| Height | 850 mm |
| Weight | 50 kg  |
| m³     | 35     |
|        |        |

| Packed Length | 480 mm  |
|---------------|---------|
| Packed Depth  | 1000 mm |
| Packed Height | 1050 mm |
| Packed Weight | 66 kg   |
| m³            | 0.50    |