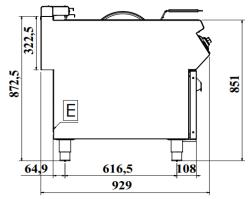

## **Main Information**

| Length | 400 mm |
|--------|--------|
| Depth  | 930 mm |
| Height | 850 mm |
| Weight | 50 kg  |
| m³     | 35     |
|        |        |

| Packed Length | 480 mm  |
|---------------|---------|
| Packed Depth  | 1000 mm |
| Packed Height | 1050 mm |
| Packed Weight | 66 kg   |
| m³            | 0.50    |