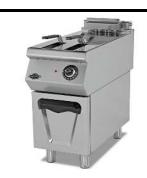

## Product Code: EMP.PLS.9FE010

- Thermostatic control cupboard.
- Stainless steel baskets.
- Mobile heaters provide easy cleaning.
- Safe oil drainage from the bottom via valve.
- Thermostat limit.
- Easy to clean and hygienic.
- Stainless steel body.
- -Fryer container is monoblock pressed and the corners are rounded.
- Container capacity 24 litre.
- Safety thermostat is available to prevent oil from overheating.
- Two baskets in each container as standard.
- Safe and easy oil drainage provided by the bottom via valve placed at the down of oil contaniner.

Container Capacity 24 Litre

If this device is placed near another

heat-sensitive device or near the furniture;

an opening of 150 mm or heat insulation is required.