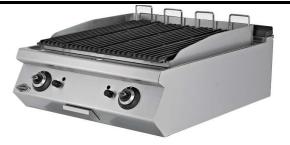

### Product Code: EMP.PLS.9LG020

- Lpg or Natural Gas
- Magnet safety valves.
- Specially designed 'V' shaped grill, waste oils go to the discharge at the front.

- Stainless steel all outside body.
- Top plate thickness 2mm body 1mm stainless steel
- Piezoelectric ignition system.
- The protection sheet made of stainless steel prevents oil splashes on the back and sides.
- Dual models, cooking surface temperature is controlled by 2 separate gas valves. So, two different temperatures are provided for the cooking surface temperature.
- The waste oil chamber is located under the combustion section of the device. The waste oil and particles formed are collected in the chamber. Thus, ease of cleaning and maintenance is provided.
- Gas taps with safety devices are used to increase safety and thermocouples for flame monitoring.