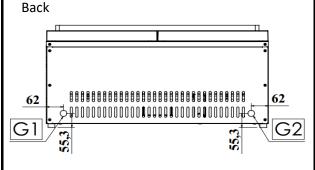

# Side 84,5 379 97,9 687,5 143,9 929

**763** 

- G1 Gas Inlet
- G2 Optional Gas Inlet