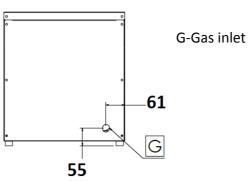

### - Code: EMP.6FG010

Termostatic controller Stainless steel baskets

Moving heaters provide easy cleaning

Front oil drainage valve

Safety thermostat for overheating protection.

Easy to clean and hygenic

Stainless steel body

Fryer chamber is monoblock pressed and rounded corners.

Chamber capacity 10 liter

Available a safety thermostat to prevent the oil from overheating.

Available one large basket in each chamber as standard.

# 

# Side

Front



### Back



## **Main information**

| Total power         | 7 kW      |
|---------------------|-----------|
| Gas consumption NG  | 0.74 m³∕h |
| Gas consumption LPG | 0.49 kg/h |

### Main information

| Main information |          |
|------------------|----------|
| Lenght           | 400 mm   |
| Depth            | 664 mm   |
| Height           | 285 mm   |
| Net weight       | 25 kg    |
| Product Net m³:  | 0.11     |
|                  |          |
| Packed Lenght    | 480 mm   |
| Packed depth     | 870 mm   |
| Packed height    | 600 mm   |
| Packed weight    | 34,5 kg  |
|                  |          |
| Capacity         | 10 liter |
|                  |          |
|                  |          |

If this device is placed near the other devices that have heat sensitiveness or furniture. It