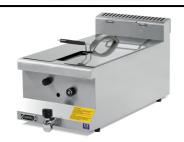

### - Code: EMP.6FG010

Termostatic controller Stainless steel baskets

Moving heaters provide easy cleaning

Front oil drainage valve

Safety thermostat for overheating protection.

Easy to clean and hygenic

Stainless steel body

Fryer chamber is monoblock pressed and rounded corners.

Chamber capacity 10 liter

Available a safety thermostat to prevent the oil from overheating.

Available one large basket in each chamber as standard.