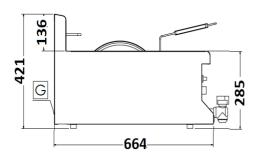

# Side

Front

### Back

### Main information

| Main information |          |
|------------------|----------|
| Lenght           | 400 mm   |
| Depth            | 664 mm   |
| Height           | 285 mm   |
| Net weight       | 25 kg    |
| Product Net m³:  | 0.11     |
|                  |          |
| Packed Lenght    | 480 mm   |
| Packed depth     | 870 mm   |
| Packed height    | 600 mm   |
| Packed weight    | 34,5 kg  |
|                  |          |
| Capacity         | 10 liter |
|                  |          |
|                  |          |