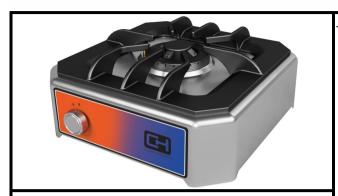

## CLIMA HOSTELERÍA

front

side

462,3

## - Product code:EMP.SKG.010

Stylish and professional design Fast and Practical Use All outer body is stainless steel Ability to work with LPG and Ng. Taps with magnet safety valve. Special powerful grill. double burner It is easy to clean and hygienic. It has lateral angled edges. Automatically Turns Off the Gas in Unintentional Extinctions Thanks to Safety Valves Impact Resistant Cast Iron Top Surface