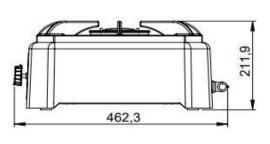

## CLIMA HOSTELERÍA

front

side

462,3

## Basic knowledge

product length product depth product height Product Net Weight

Packed length Packed depth Packed height Packed weight

Total power

3,5 kw

405 mm

465 mm 215 mm

10 kg