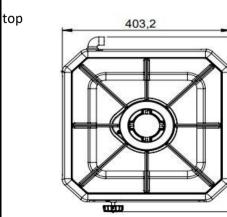

## Basic knowledge

product length product depth product height Product Net Weight

Packed length Packed depth Packed height Packed weight

Total power

3,5 kw

405 mm

465 mm 215 mm

10 kg