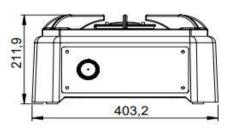

## Basic knowledge

product length product depth product height Product Net Weight

Packed length Packed depth Packed height Packed weight

Total power

3,5 kw

405 mm

465 mm 215 mm

10 kg