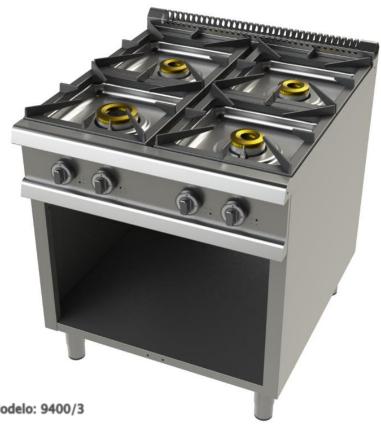

## CHARACTERISTICS

Modelo: 9400/3

- Structure built in stainless steel.
- Brass Double Crown Open burners fully equipped . with thermocouple safety valves and pilot burner.
- Robust cast iron grid's for pan support.
- Drip tray for grease collection. .
- Removable chimney for easy cleaning.
- Stainless steel flexible hose that supply's the burners with gas.
- Wide area under the burners for storage of kitchen utensils.

- Stainless steel Feet adjustable in height.
- Equipment ready to work with Butane • (G30)/Propane gas (G31), supplied with Natural Gas (G20) Injectors for conversion.
- Chimney extension, door kit and reduction grid available on request.
- All equipment's are built and certified with accordance to the norms and regulation specified by the CE.