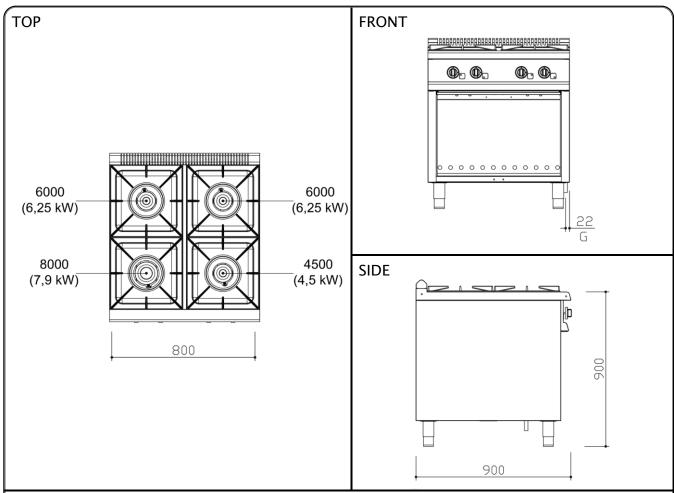

900/3 Range 4 Open Burners Cooker over neutral base

| TECNICAL DATA                            |                    |
|------------------------------------------|--------------------|
| Model                                    | 9400/3             |
| External dimentions (HxWxD) - mm         | 900x800x900        |
| Gas Supply                               | Propane/Butane Gas |
|                                          | Natural Gas        |
| Gas connection                           | 1/2"               |
| Total Power - kW                         | 24,9               |
| Total Consuption G20 - m <sup>3</sup> /h | 2,63               |
| Total Consuption G30 - Kg/h              | 1,96               |
| Total Consuption G31 - Kg/h              | 1,93               |
| Neutal Space dimentions (HxWxD)          | 470x800x835        |
| Net Weight – Kg                          | 85                 |
| ; fcgg Weight – Kg                       | %\$-               |